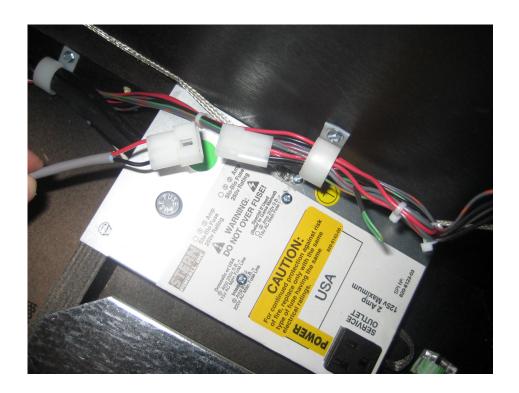

## **Speaker LED Kits**

- 1. Install the speaker per included instructions, adding the following: the 12 volt leads should be towards the top, the speaker leads to the bottom (when back box is closed up) the shorter 12 volt lead to the right side.
- 2. Once speakers are installed, you will run the 12v lead down into the cabinet on the right side and all the way to the front of the base cabinet.
- 3. Plug in the 12v lead into the service connector located just inside the coin box above the service outlet on the right side of the game as pictured below:



Thank you for your purchase!

www.pinballpro.com

**New Stern Pinball Machines are Available at GREAT PRICES!**